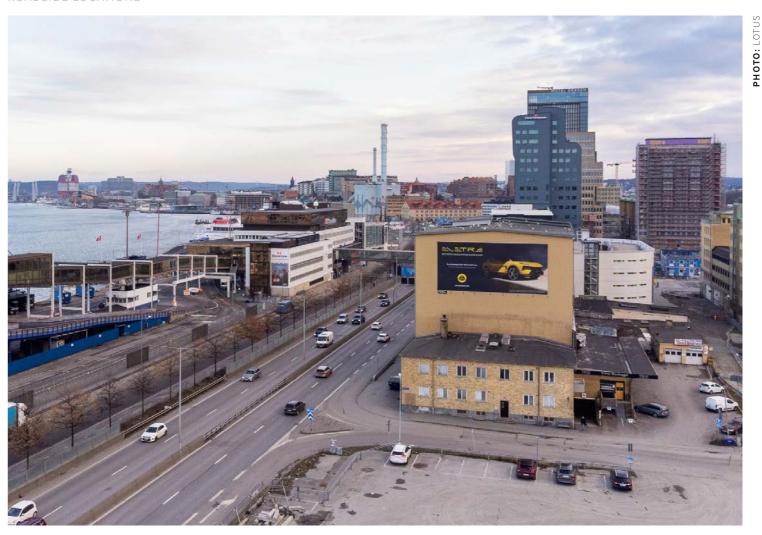

## Oscarsleden

GÖTEBORG

#### SITE DESCRIPTION

One of the busiest traffic routes in Gothenburg which is also close to Inom Vallgraven and all traffic to and from the city center.

LOCATION

Car & pedestrian traffic 2 we

**FOOTFALL** 364 000 / week

AVAILABILTY
Contact Ocean

SIZE

1500 x 700 cm (105 sqm)

2 weeks

**PERIOD** 

Contact Ocean

ADDRESS

Oscarsleden