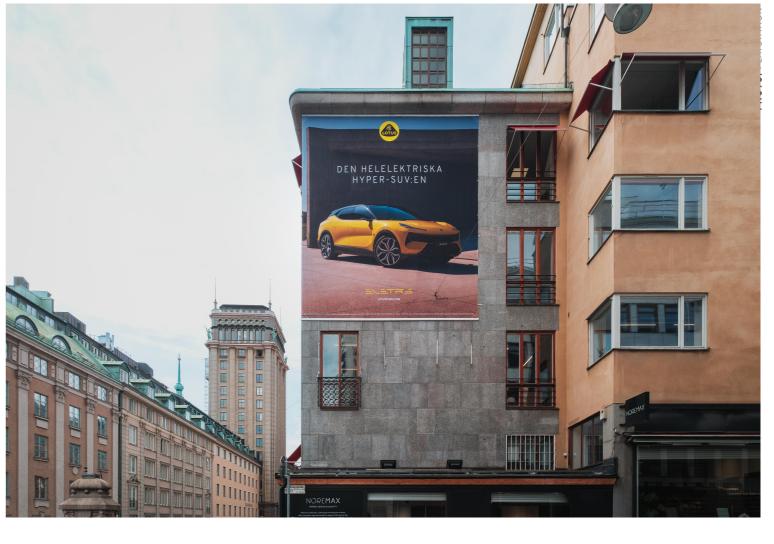

## Kungsgatan

STOCKHOLM

#### SITE DESCRIPTION

Site in the middle of famous commercial street Kungsgatan. Kungsgatan connects downtown Stockholm to the area called Stureplan. Stureplan is the home of a majority of the nightclubs and restaurants in Stockholm. It is also where all the luxury brands and their boutiques are located. Kungsgatan is always busy and the perfect site if you want to make an impact.

LOCATION

City center 1 - 4 weeks

**FOOTFALL** 300 000 / week

AVAILABILTY
Contact Ocean

PERIOD

**SIZE** 600 x 680 cm

(40,8 sqm)

ADDRESS
Kungsgatan 24
(view map)