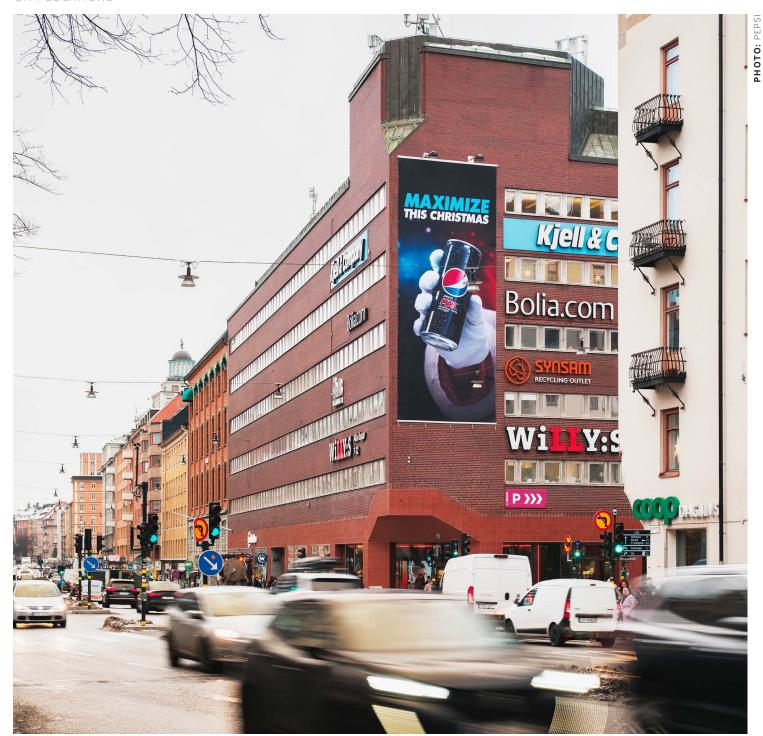

### SITE DESCRIPTION

Visibility towards Sankt Eriksplan and Sankt Eriksbron. Busy crossing of Fleminggatan and Sank Eriksgatan, and next to Västermalmsgallerian for local busses, also a popular living area.

LOCATION

City

FOOTFALL

350 000 / week

SIZE

500 x 1200 cm (60 sqm)

**PERIOD** 

1 - 4 weeks

AVAILABILTY

Contact Ocean

**ADDRESS** 

Sankt Eriksgatan/ Fleminggatan (view map)

The Art of Outdoor® OCEAN